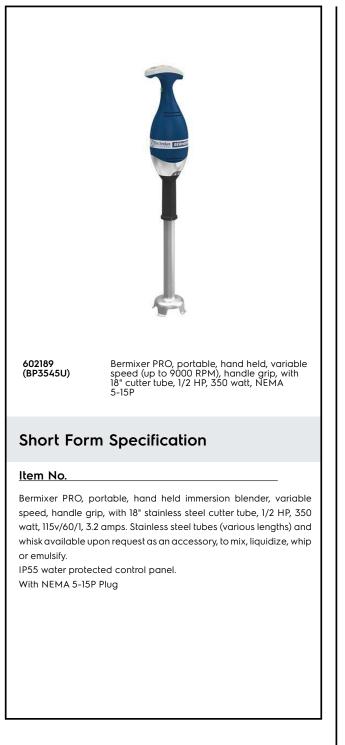

Hand held Mixers Bermixer PRO 350W with Stainless Steel Tube 18"

| MODEL # |  |
|---------|--|
| NAME #  |  |
| SIS #   |  |
| AIA #   |  |