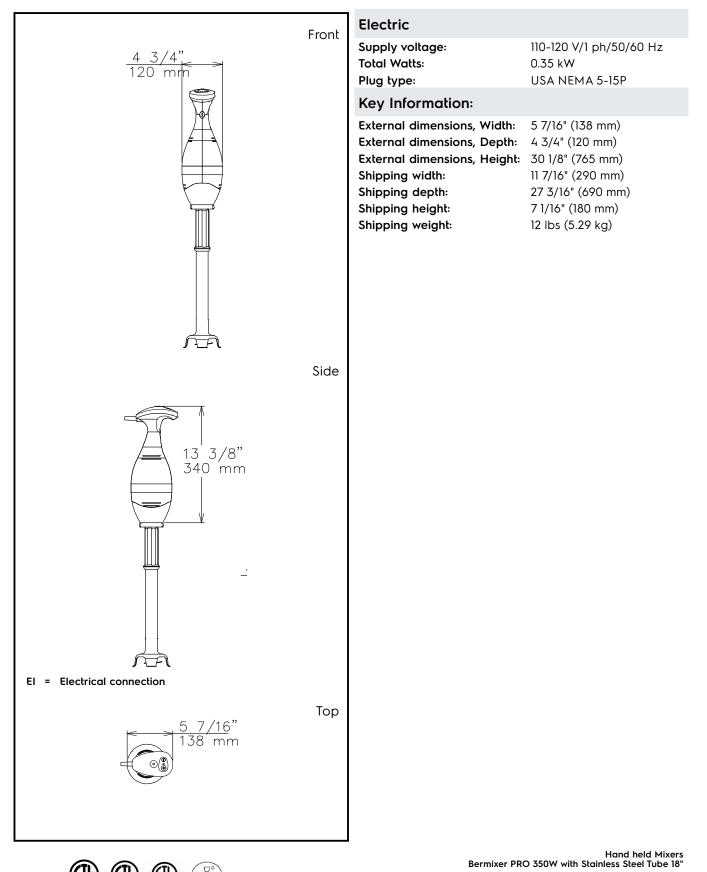

Hand held Mixers Bermixer PRO 350W with Stainless Steel Tube 18"

| MODEL # |  |
|---------|--|
| NAME #  |  |
| SIS #   |  |
| AIA #   |  |

## Construction

- Power: 350 watts (1/2 HP).
- Water protected motor unit (controls are IP55, IP34 throughout machine).
- Maximum speed 9000 rpm.
- Motor has an air cooling system and is protected against overheating (in case of long intensive work).
- Smart speed control to ensure the right power according to the work load.